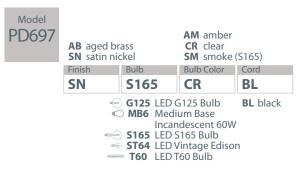

| AB aged brass<br>SN satin nickel                                                                                       |      | AM amber<br>CR clear<br>SM smoke (S165) |      |
|------------------------------------------------------------------------------------------------------------------------|------|-----------------------------------------|------|
| Finish                                                                                                                 | Bulb | Bulb Color                              | Cord |
| SN                                                                                                                     | T60  | AM                                      | BL   |
| G125 LED G125 Bulb BL black  MB6 Medium Base Incandescent 60W  S165 LED S165 Bulb ST64 LED Vintage Edison LED T60 Bulb |      |                                         |      |