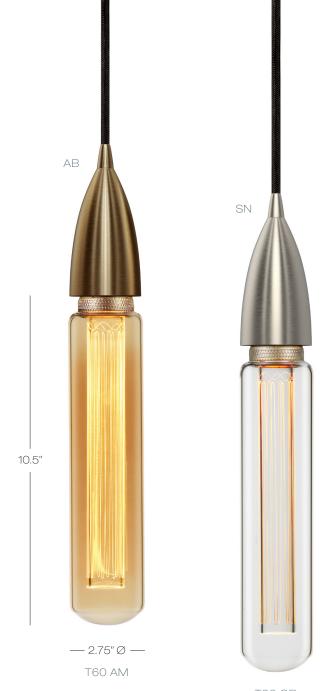

## **Bare Cone Pendant**

Aged Brass or Satin Nickel Cone base Pendant with LED Bulbs from Penny Lane Collection. Bulbs are offered in amber, clear and smoke glass.

LED COB 3.5W, 90 CRI, 120 Lumens, 2000K (AM), 2200K (CR, SM), E26 Base, Average Life 30,000 hours.

4.3" Ø x 0.42" Monopoint Canopy (CPLVRN1). Braided cloth cord. Standard cord length is 96".

120V Input Voltage.

Dimmable with Triac and ELV dimmer. Not compatible with 0-10V dimming controls.

MB6 Lamp not included.

| AB aged brass<br>SN satin nickel                                                                                       |      | AM amber<br>CR clear<br>SM smoke (S165) |      |
|------------------------------------------------------------------------------------------------------------------------|------|-----------------------------------------|------|
| Finish                                                                                                                 | Bulb | Bulb Color                              | Cord |
| SN                                                                                                                     | T60  | AM                                      | BL   |
| G125 LED G125 Bulb BL black  MB6 Medium Base Incandescent 60W  S165 LED S165 Bulb ST64 LED Vintage Edison LED T60 Bulb |      |                                         |      |