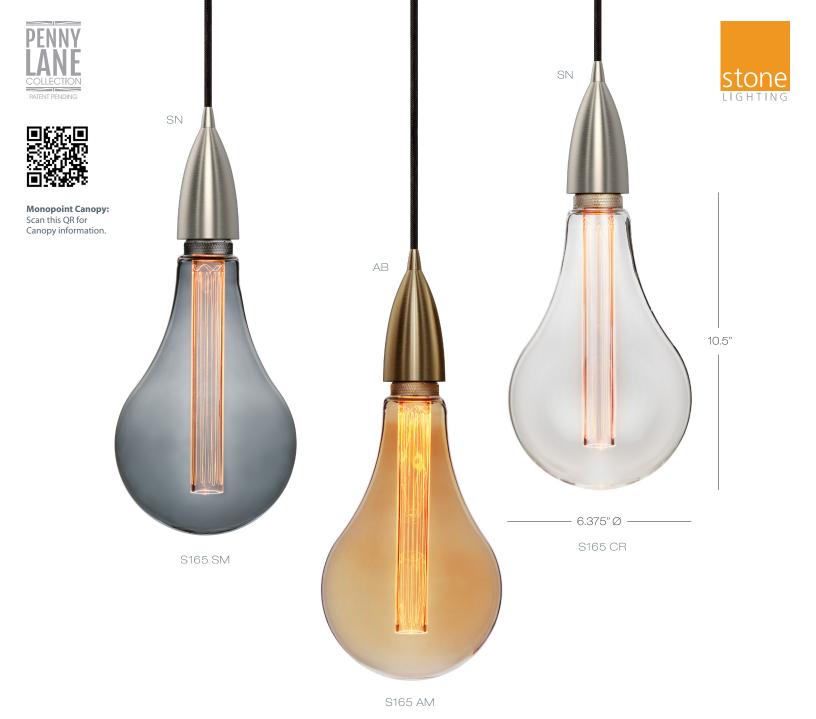

## **Bare Cone Pendant**

Aged Brass or Satin Nickel Cone base Pendant with LED Bulbs from Penny Lane Collection. Bulbs are offered in amber, clear and smoke glass.

LED COB 3.5W, 90 CRI, 120 Lumens, 2000K (AM), 2200K (CR, SM), E26 Base, Average Life 30,000 hours.

4.3" Ø x 0.42" Monopoint Canopy (CPLVRN1). Braided cloth cord. Standard cord length is 96".

120V Input Voltage.

Dimmable with Triac and ELV dimmer. Not compatible with 0-10V dimming controls.

MB6 Lamp not included.

| AB aged brass<br>SN satin nickel                                                                                       |      | AM amber<br>CR clear<br>SM smoke (S165) |      |
|------------------------------------------------------------------------------------------------------------------------|------|-----------------------------------------|------|
| Finish                                                                                                                 | Bulb | Bulb Color                              | Cord |
| SN                                                                                                                     | T60  | AM                                      | BL   |
| G125 LED G125 Bulb BL black  MB6 Medium Base Incandescent 60W  S165 LED S165 Bulb ST64 LED Vintage Edison LED T60 Bulb |      |                                         |      |